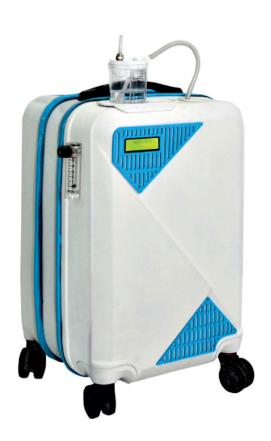

## II. DEVICE FEATURES

- Durable, reliable, fully plastic external layer
- Intelligible information screen with easy usage
- Emergency valve for use in case of emergency situations
- Alarms for preventing treatment deprivations
- Low oxygen level alarm function
- 4 locked tyres, easing the device to be carried for any reason
- Hot-plug feature for easily changing the accessories and filters to be used with device
- Integrated sensors for not to mire down the treatment and for the safety of recommended oxygen treatment