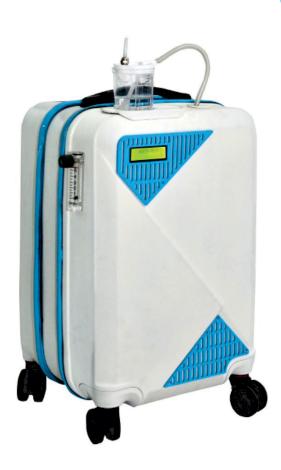

## II. DEVICE FEATURES

- Durable, reliable, fully plastic external layer
- Intelligible information screen with easy usage
- Emergency valve for use in case of emergency situations
- Alarms for preventing treatment deprivations
- Low oxygen level alarm function
- 4 locked tyres, easing the device to be carried for any reason
- Hot-plug feature for easily changing the accessories and filters to be used with device
- Integrated sensors for not to mire down the treatment and for the safety of recommended oxygen treatment