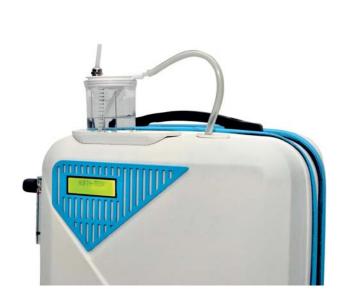

## II. DEVICE FEATURES

- Durable, reliable, fully plastic external layer
- Intelligible information screen with easy usage
- Emergency valve for use in case of emergency situations
- Alarms for preventing treatment deprivations
- Low oxygen level alarm function
- 4 locked tyres, easing the device to be carried for any reason
- Hot-plug feature for easily changing the accessories and filters to be used with device
- Integrated sensors for not to mire down the treatment and for the safety of recommended oxygen treatment